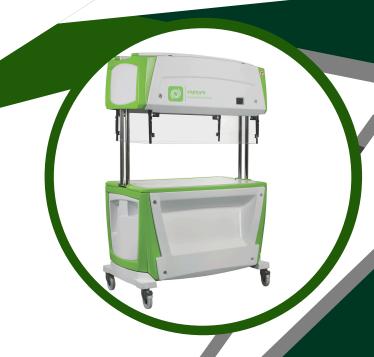

# **NEW FOR OLD**

**UPGRADE THE SMART WAY** 

TRADE IN. SAVE MORE. STAY SUSTAINABLE.

If your facilities Change Stations or Biosafety Cabinet are older than 10 years, you can benefit from our promotion:

- Upgrade your previous generation Change Station to an ARIA
- Upgrade your BS48/60's to our ARIA TECH48/60

### Why choose a Tecniplast Change **Station or Biosafety Cabinet?:**

- 50% reduction in power consumption
- 90% reduction in heat loss emissions
- Outstanding reduction in CO2 footprint
- Latest generation equipment options
- · Spare parts readily available
- Improved ergonomics