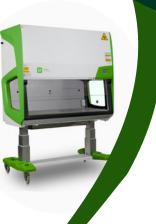

# **NEW FOR OLD**

**UPGRADE THE SMART WAY** 

TRADE IN. SAVE MORE. STAY SUSTAINABLE.

If your facilities Change Stations or Biosafety Cabinet are older than 10 years, you can benefit from our promotion:

- Upgrade your previous generation Change Station to an ARIA
- Upgrade your BS48/60's to our ARIA TECH48/60

### Why choose a Tecniplast Change **Station or Biosafety Cabinet?:**

- 50% reduction in power consumption
- 90% reduction in heat loss emissions
- Outstanding reduction in CO2 footprint
- Latest generation equipment options
- · Spare parts readily available
- Improved ergonomics